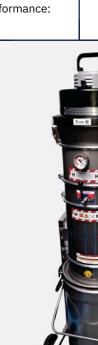

**KEVA PREMIUM CBS** 

Filtration efficiency of greater than 99.995% at 0.3-0.6 microns

Weight (Kg): 70 Performance: 230V - 50H 210 max M3/

**KEVA PREMIUM 50L**