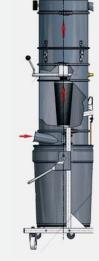

## **KEVA Premium 50L & CBS (ATEX Certified)**

## ATEX Category 3 • Dust Zone 22

- Designed to pick up combustible dust and debris.
- Reverse pulsation alternating filter cleaning the most effective pneumatic filter cleaning system.

## Three stage filtration:

- 3
- 1. Anti-Static High Efficiency Filter
- 2. H14 grade HEPA filter
- 3. M Class Conical Cartridge

|                    | KEVA PREMIUM 50L             | KEVA PREMIUM CBS                 |
|--------------------|------------------------------|----------------------------------|
| Capacity (Litres): | 50                           | 30                               |
| Weight (Kg):       | 70                           | 26                               |
| Performance:       | 230V - 50Hz<br>210 max M3/Hr | 230V - 50-60 Hz<br>210 max M3/Hr |