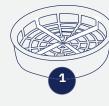

## Three stage filtration:

- 3
- 1. Anti-Static High Efficiency Filter
- 2. H14 grade HEPA filter
- 3. M Class Conical Cartridge

|                    | KEVA PREMIUM 50L             | KEVA PREMIUM CBS                 |
|--------------------|------------------------------|----------------------------------|
| Capacity (Litres): | 50                           | 30                               |
| Weight (Kg):       | 70                           | 26                               |
| Performance:       | 230V - 50Hz<br>210 max M3/Hr | 230V - 50-60 Hz<br>210 max M3/Hr |